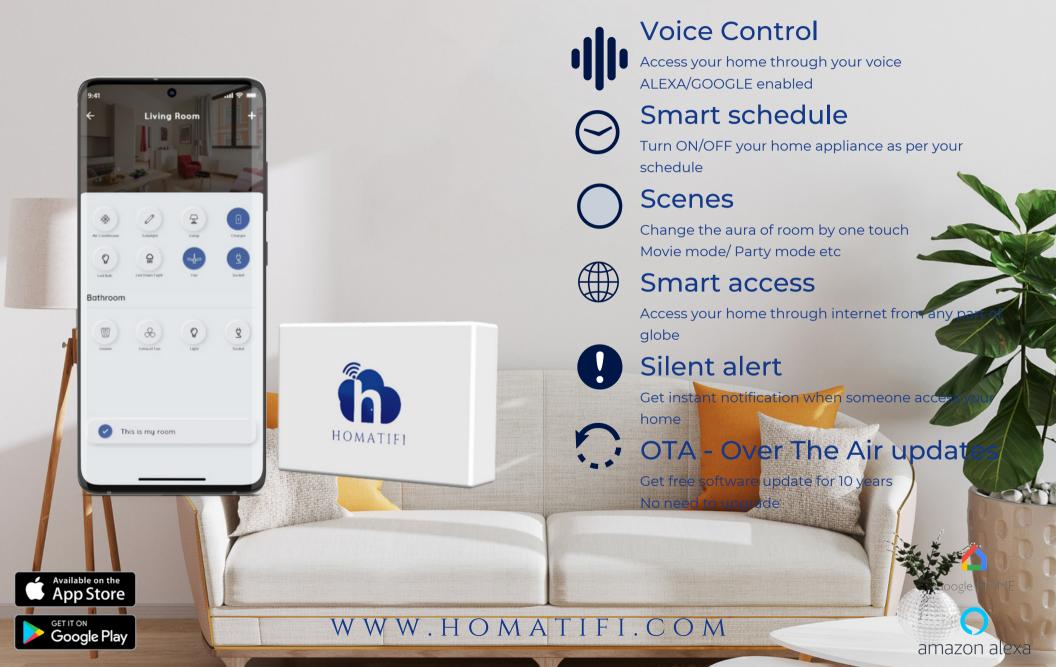

## Breathtaking FEATURES

**500ms** Response time

**Intuitive APP** Realtime switch status update

**Scheduling, Scenes** Features

Access from anywhere

Dimmable option for all lights

**Voice control** Alexa and Google

HOMATIFI Makes your home more accessible

Our premium retrofit design allows your to convert your existing home into smart home seemlessly

You can access your home through

- Voice
- Homatifi APP
- Switch

Jou can still use existing switches

## Hey ALEXA! Turn on FAN

WIth Homatifi experience the magic of your home responding to your voice. Control your home lights, fans , AC and other appliances through voice commands Homatifi is compatible with industries leading voice assistants

## HOMATIFI WIFI MODULE