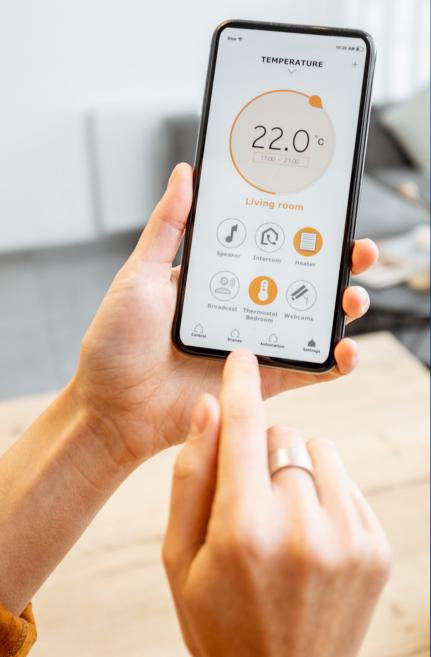

## Breathtaking FEATURES

**500ms** Response time

**Intuitive APP** Realtime switch status update

**Scheduling, Scenes** Features

Access from anywhere

Dimmable option for all lights

**Voice control** Alexa and Google

HOMATIFI Makes your home more accessible

Our premium retrofit design allows your to convert your existing home into smart home seemlessly

You can access your home through

- Voice
- Homatifi APP
- Switch

Jou can still use existing switches